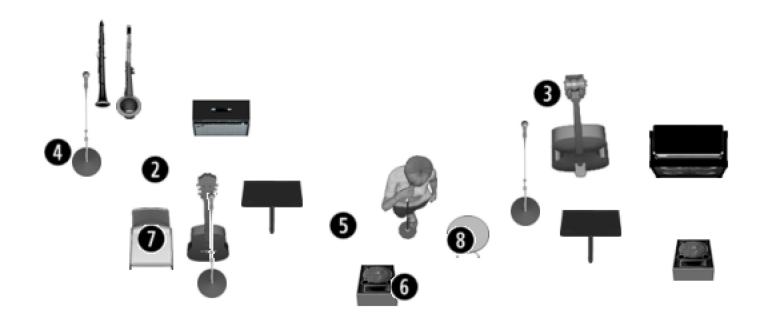

## Denielle Bassels Stage Plot

- 22" bass
   12" mounted tom,
   and 14" (or 16") floor tom
   13" snare,
   HH, Crash,
   two Ride cymbal stands
   seat
   4 x6 carpet
- 2. Acoustic Guitar
  Schertler BASIK Pickup
  (electrostatic type, NOT piezo)
  Schertler STAT PRE Preamp (optional)
  Schertler David amplifier
  D.I. out = pre-EQ
  (XLR connection,
  make sure to have 0 gain on
  the channel strip)
- 3. Upright Acoustic Bass
  AER Bass Amp.with it's own
  XLR output
  Boom mic stand
  vocal mic (dynamic)
- 4. Clarinet and Tenor Sax Boom Mic Stand

- 5. Microphone (Sennheiser E935) Straight mic stand
- 6. Monitors wedges
- 7. chair for guitar player
- 8. small round table